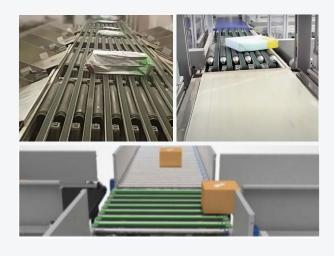

# **Falcon Autotech Pop Up Sorter**

- ✤ 5,000 Packages/Hour
- Minimum Package Size: (5.5x5.5x1)"
- Maximum Package Size: (35x24x24)
- Maxim Package Weight: 45lb
- Dual Direction Diverts
- Modular Sections

#### **KEY TECHNOLOGIES**

The Pop Up Sorter is distinguished from Intra-Industry Competition:

- Modular Sections
- Handles Wide Range of Package Mix:
  - Polybags
  - Cardboard Boxes
  - Envelopes
  - o Letters
- Dual Direction Diverts
- Minimal System Maintenance